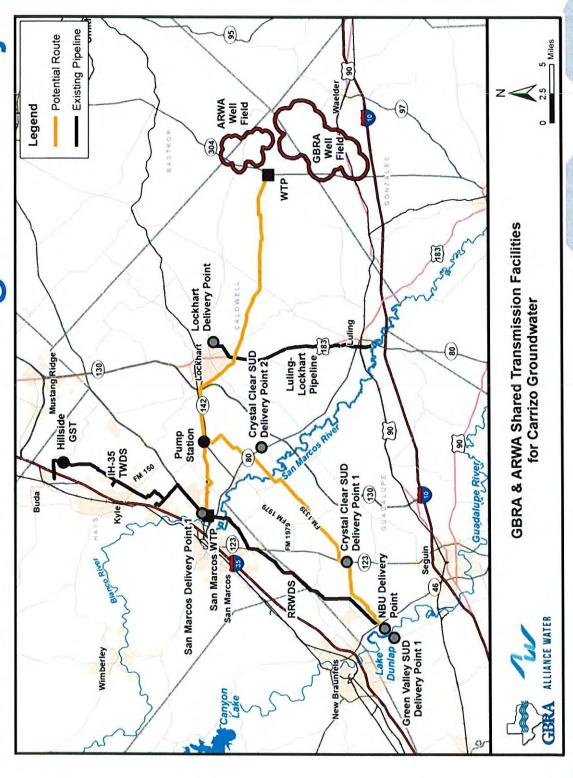

#### **DISCUSSION ONLY**

5-14 A. Discuss minutes of the City Council meeting of December 19, 2017.

- B. Discussion after a presentation by JES Holdings, LLC, of Austin, Texas, to consider Resolution 2018-01 stating the support of the City Council for the proposed Maple Park Senior Village development project to be constructed at the northwest quadrant of Clearfork Street at City Line Road. 15-37
- C. Discuss Resolution 2018-02 agreeing to waive up to \$250 in development fees by the City Council for JES Holdings, LLC, of Austin, Texas as support for the proposed Maple Park Senior Village development project to be constructed at the northwest quadrant of Clearfork Street at City Line Road.
- D. Discuss finalizing appointment at the next regular Council meeting of a Way-Finding Signage and Community Branding ad-hoc committee to research possibilities and to make recommendations to the Council for consideration 40-42
- E. Discussion after presentation by Guadalupe-Blanco River Authority (GBRA) regarding long term potable water for the City of Lockhart.
- F. Discuss having a special Council meeting Tuesday, January 9, 2018, to further discuss the Guadalupe-Blanco River Authority (GBRA) long term water plan associated costs and possible revenues, and consider approval of the proposed agreement.

#### 4. DISCUSSION/ACTION ITEMS

- A. Discussion and/or action to consider minutes of the City Council meeting of December 19, 2017
- B. Discussion and/or action, after a presentation by JES Holdings, LLC, of Austin, Texas, to consider Resolution 2018-01 stating the support of the City Council for the proposed Maple Park Senior Village development project to be constructed at the northwest quadrant of Clearfork Street at City Line Road.
- C. Discussion and/or action, to consider Resolution 2018-02 agreeing to waive up to \$250 in development fees for JES Holdings, LLC, of Austin, Texas, as support for the proposed Maple Park Senior Village development project to be constructed at the northwest quadrant of Clearfork Street at City Line Road.
- D. Discussion and/or action regarding finalizing appointment at the next regular Council meeting of a Way-Finding Signage and Community Branding ad-hoc committee to research possibilities and to make recommendations to the Council for consideration.
- E. Discussion and/or action after presentation by Guadalupe-Blanco River Authority
  43-67 (GBRA) regarding long term potable water for the City of Lockhart.
- F. Discussion and/or action regarding having a special Council meeting Tuesday, January 9, 2018, to further discuss the Guadalupe-Blanco River Authority (GBRA) long term water plan associated costs and possible revenues, and consider approval of the proposed agreement.
- G. Discussion and/or action regarding appointments to various boards, commissions 69-76 or committees.