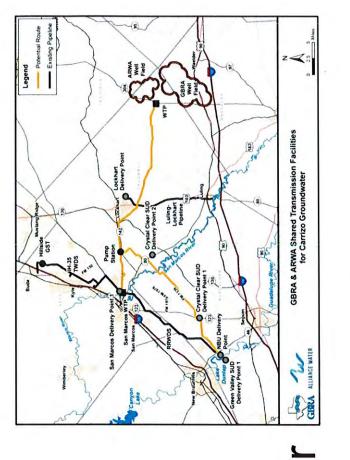

#### **DISCUSSION ONLY**

5-14 A. Discuss minutes of the City Council meeting of December 19, 2017.

- B. Discussion after a presentation by JES Holdings, LLC, of Austin, Texas, to consider Resolution 2018-01 stating the support of the City Council for the proposed Maple Park Senior Village development project to be constructed at the northwest quadrant of Clearfork Street at City Line Road. 15-37
- C. Discuss Resolution 2018-02 agreeing to waive up to \$250 in development fees by the City Council for JES Holdings, LLC, of Austin, Texas as support for the proposed Maple Park Senior Village development project to be constructed at the northwest quadrant of Clearfork Street at City Line Road.
- D. Discuss finalizing appointment at the next regular Council meeting of a Way-Finding Signage and Community Branding ad-hoc committee to research possibilities and to make recommendations to the Council for consideration 40-42
- E. Discussion after presentation by Guadalupe-Blanco River Authority (GBRA) regarding long term potable water for the City of Lockhart.
- F. Discuss having a special Council meeting Tuesday, January 9, 2018, to further discuss the Guadalupe-Blanco River Authority (GBRA) long term water plan associated costs and possible revenues, and consider approval of the proposed agreement.

#### 4. DISCUSSION/ACTION ITEMS

- A. Discussion and/or action to consider minutes of the City Council meeting of December 19, 2017
- B. Discussion and/or action, after a presentation by JES Holdings, LLC, of Austin, Texas, to consider Resolution 2018-01 stating the support of the City Council for the proposed Maple Park Senior Village development project to be constructed at the northwest quadrant of Clearfork Street at City Line Road.
- C. Discussion and/or action, to consider Resolution 2018-02 agreeing to waive up to \$250 in development fees for JES Holdings, LLC, of Austin, Texas, as support for the proposed Maple Park Senior Village development project to be constructed at the northwest quadrant of Clearfork Street at City Line Road.
- D. Discussion and/or action regarding finalizing appointment at the next regular Council meeting of a Way-Finding Signage and Community Branding ad-hoc committee to research possibilities and to make recommendations to the Council for consideration.
- E. Discussion and/or action after presentation by Guadalupe-Blanco River Authority
  43-67 (GBRA) regarding long term potable water for the City of Lockhart.
- F. Discussion and/or action regarding having a special Council meeting Tuesday, January 9, 2018, to further discuss the Guadalupe-Blanco River Authority (GBRA) long term water plan associated costs and possible revenues, and consider approval of the proposed agreement.
- G. Discussion and/or action regarding appointments to various boards, commissions 69-76 or committees.