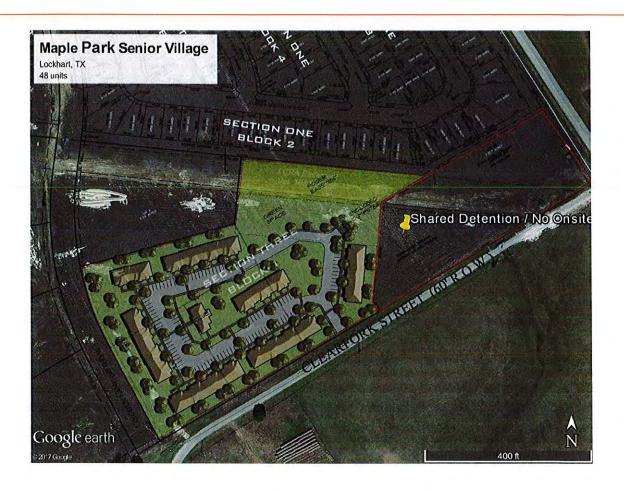

#### **DISCUSSION ONLY**

5-14 A. Discuss minutes of the City Council meeting of December 19, 2017.

- B. Discussion after a presentation by JES Holdings, LLC, of Austin, Texas, to consider Resolution 2018-01 stating the support of the City Council for the proposed Maple Park Senior Village development project to be constructed at the northwest quadrant of Clearfork Street at City Line Road. 15-37
- C. Discuss Resolution 2018-02 agreeing to waive up to \$250 in development fees by the City Council for JES Holdings, LLC, of Austin, Texas as support for the proposed Maple Park Senior Village development project to be constructed at the northwest quadrant of Clearfork Street at City Line Road.
- D. Discuss finalizing appointment at the next regular Council meeting of a Way-Finding Signage and Community Branding ad-hoc committee to research possibilities and to make recommendations to the Council for consideration 40-42
- E. Discussion after presentation by Guadalupe-Blanco River Authority (GBRA) regarding long term potable water for the City of Lockhart.
- F. Discuss having a special Council meeting Tuesday, January 9, 2018, to further discuss the Guadalupe-Blanco River Authority (GBRA) long term water plan associated costs and possible revenues, and consider approval of the proposed agreement.

#### 4. DISCUSSION/ACTION ITEMS

- A. Discussion and/or action to consider minutes of the City Council meeting of December 19, 2017
- B. Discussion and/or action, after a presentation by JES Holdings, LLC, of Austin, Texas, to consider Resolution 2018-01 stating the support of the City Council for the proposed Maple Park Senior Village development project to be constructed at the northwest quadrant of Clearfork Street at City Line Road.
- C. Discussion and/or action, to consider Resolution 2018-02 agreeing to waive up to \$250 in development fees for JES Holdings, LLC, of Austin, Texas, as support for the proposed Maple Park Senior Village development project to be constructed at the northwest quadrant of Clearfork Street at City Line Road.
- D. Discussion and/or action regarding finalizing appointment at the next regular Council meeting of a Way-Finding Signage and Community Branding ad-hoc committee to research possibilities and to make recommendations to the Council for consideration.
- E. Discussion and/or action after presentation by Guadalupe-Blanco River Authority
  43-67 (GBRA) regarding long term potable water for the City of Lockhart.
- F. Discussion and/or action regarding having a special Council meeting Tuesday, January 9, 2018, to further discuss the Guadalupe-Blanco River Authority (GBRA) long term water plan associated costs and possible revenues, and consider approval of the proposed agreement.
- G. Discussion and/or action regarding appointments to various boards, commissions 69-76 or committees.