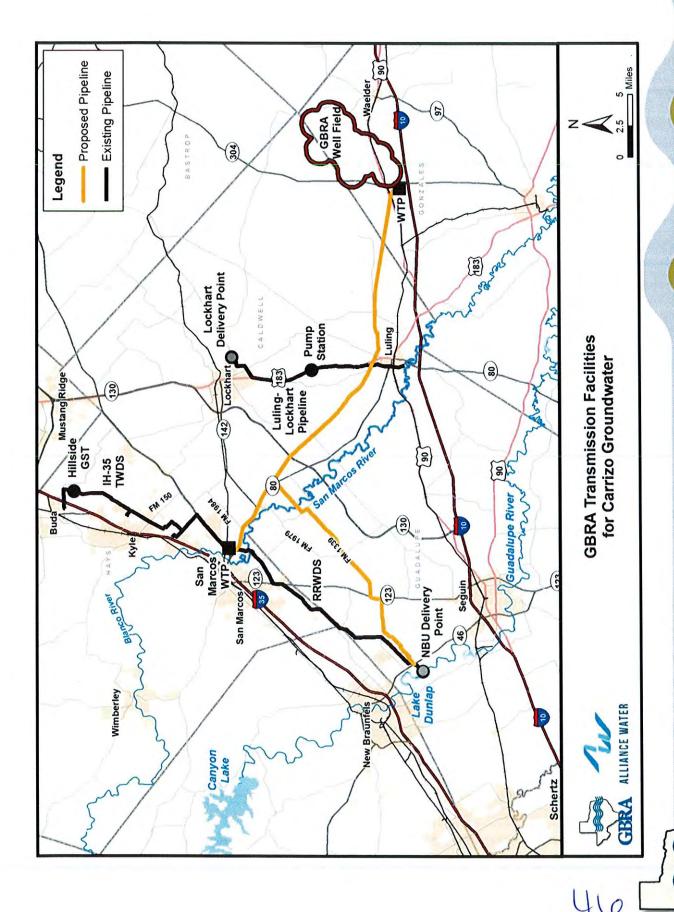

#### **DISCUSSION ONLY**

5-14 A. Discuss minutes of the City Council meeting of December 19, 2017.

- B. Discussion after a presentation by JES Holdings, LLC, of Austin, Texas, to consider Resolution 2018-01 stating the support of the City Council for the proposed Maple Park Senior Village development project to be constructed at the northwest quadrant of Clearfork Street at City Line Road. 15-37
- C. Discuss Resolution 2018-02 agreeing to waive up to \$250 in development fees by the City Council for JES Holdings, LLC, of Austin, Texas as support for the proposed Maple Park Senior Village development project to be constructed at the northwest quadrant of Clearfork Street at City Line Road.
- D. Discuss finalizing appointment at the next regular Council meeting of a Way-Finding Signage and Community Branding ad-hoc committee to research possibilities and to make recommendations to the Council for consideration 40-42
- E. Discussion after presentation by Guadalupe-Blanco River Authority (GBRA) regarding long term potable water for the City of Lockhart.
- F. Discuss having a special Council meeting Tuesday, January 9, 2018, to further discuss the Guadalupe-Blanco River Authority (GBRA) long term water plan associated costs and possible revenues, and consider approval of the proposed agreement.

#### 4. DISCUSSION/ACTION ITEMS

- A. Discussion and/or action to consider minutes of the City Council meeting of December 19, 2017
- B. Discussion and/or action, after a presentation by JES Holdings, LLC, of Austin, Texas, to consider Resolution 2018-01 stating the support of the City Council for the proposed Maple Park Senior Village development project to be constructed at the northwest quadrant of Clearfork Street at City Line Road.
- C. Discussion and/or action, to consider Resolution 2018-02 agreeing to waive up to \$250 in development fees for JES Holdings, LLC, of Austin, Texas, as support for the proposed Maple Park Senior Village development project to be constructed at the northwest quadrant of Clearfork Street at City Line Road.
- D. Discussion and/or action regarding finalizing appointment at the next regular Council meeting of a Way-Finding Signage and Community Branding ad-hoc committee to research possibilities and to make recommendations to the Council for consideration.
- E. Discussion and/or action after presentation by Guadalupe-Blanco River Authority
  43-67 (GBRA) regarding long term potable water for the City of Lockhart.
- F. Discussion and/or action regarding having a special Council meeting Tuesday, January 9, 2018, to further discuss the Guadalupe-Blanco River Authority (GBRA) long term water plan associated costs and possible revenues, and consider approval of the proposed agreement.
- G. Discussion and/or action regarding appointments to various boards, commissions 69-76 or committees.

- 6) Feasibility of new water well, 7) Construction Plans for downtown drainage/pedestrian safety projects, 8) Upgrade of primary electric line on Main Street from Prairie Lea to State Park Road.
- Update: Contractor and City crew should finish lighting project at the Corporal James K. LaFleur Sports
  Complex in about three weeks, weather-permitting. Had to pull off to perform work at Airport for
  emergency lighting project.
- Update: City Manager continues to meet with Guadalupe-Blanco River Authority (GBRA) and three
  other governmental entities regarding a long-term water supply agreement. Presentation and proposed
  agreement to be presented to Council January 2, 2018.
- Reminder: The Parks Master Plan Steering Committee met again on Wednesday, December 6, with focus on Public Input and will meet again in mid-January.
- Report: Dickens Luncheon sponsored by Bluebonnet Electric with in-kind services by the City was held on Friday, December 8, between 11 and 1 pm in the Council Chambers.
- Report: City Employee luncheon was last Friday.