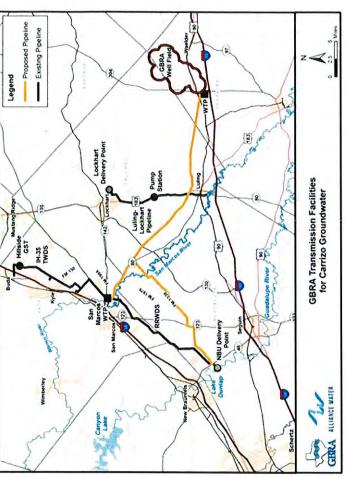

#### **DISCUSSION ONLY**

5-14 A. Discuss minutes of the City Council meeting of December 19, 2017.

- B. Discussion after a presentation by JES Holdings, LLC, of Austin, Texas, to consider Resolution 2018-01 stating the support of the City Council for the proposed Maple Park Senior Village development project to be constructed at the northwest quadrant of Clearfork Street at City Line Road. 15-37
- C. Discuss Resolution 2018-02 agreeing to waive up to \$250 in development fees by the City Council for JES Holdings, LLC, of Austin, Texas as support for the proposed Maple Park Senior Village development project to be constructed at the northwest quadrant of Clearfork Street at City Line Road.
- D. Discuss finalizing appointment at the next regular Council meeting of a Way-Finding Signage and Community Branding ad-hoc committee to research possibilities and to make recommendations to the Council for consideration 40-42
- E. Discussion after presentation by Guadalupe-Blanco River Authority (GBRA) regarding long term potable water for the City of Lockhart.
- F. Discuss having a special Council meeting Tuesday, January 9, 2018, to further discuss the Guadalupe-Blanco River Authority (GBRA) long term water plan associated costs and possible revenues, and consider approval of the proposed agreement.

#### 4. DISCUSSION/ACTION ITEMS

- A. Discussion and/or action to consider minutes of the City Council meeting of December 19, 2017
- B. Discussion and/or action, after a presentation by JES Holdings, LLC, of Austin, Texas, to consider Resolution 2018-01 stating the support of the City Council for the proposed Maple Park Senior Village development project to be constructed at the northwest quadrant of Clearfork Street at City Line Road.
- C. Discussion and/or action, to consider Resolution 2018-02 agreeing to waive up to \$250 in development fees for JES Holdings, LLC, of Austin, Texas, as support for the proposed Maple Park Senior Village development project to be constructed at the northwest quadrant of Clearfork Street at City Line Road.
- D. Discussion and/or action regarding finalizing appointment at the next regular Council meeting of a Way-Finding Signage and Community Branding ad-hoc committee to research possibilities and to make recommendations to the Council for consideration.
- E. Discussion and/or action after presentation by Guadalupe-Blanco River Authority
  43-67 (GBRA) regarding long term potable water for the City of Lockhart.
- F. Discussion and/or action regarding having a special Council meeting Tuesday, January 9, 2018, to further discuss the Guadalupe-Blanco River Authority (GBRA) long term water plan associated costs and possible revenues, and consider approval of the proposed agreement.
- G. Discussion and/or action regarding appointments to various boards, commissions 69-76 or committees.