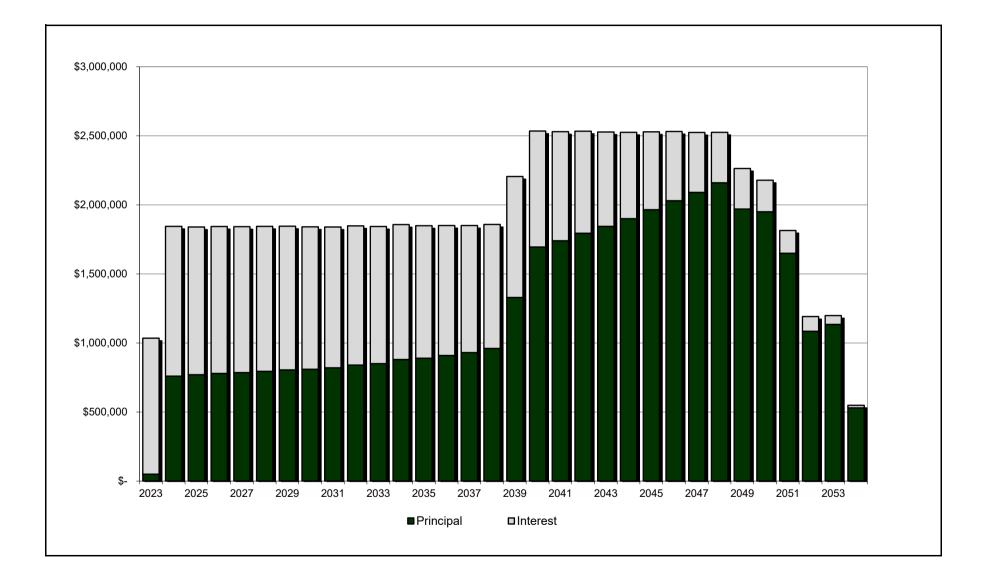

## GUADALUPE-BLANCO RIVER AUTHORITY (Carrizo Groundwater Supply Project)

Aggregate Debt Service

City of Lockhart Portion

Does not include \$126,349.25 of Capitalized Interest on Series 2021. See Schedule for Series 2021.

## **Aggregate Debt Service**

Part 1 of 3

| Fiscal Total | Total P+I    | Interest   | Principal  | Date       |
|--------------|--------------|------------|------------|------------|
| -            | -            | -          | -          | 09/30/2022 |
| -            | 492,366.50   | 492,366.50 | -          | 02/15/2023 |
| -            | 542,366.50   | 492,366.50 | 50,000.00  | 08/15/2023 |
| 1,034,733.00 | -            | -          | -          | 09/30/2023 |
| -            | 548,179.94   | 548,179.94 | -          | 02/15/2024 |
| -            | 1,296,922.75 | 536,922.75 | 760,000.00 | 08/15/2024 |
| 1,845,102.69 | -            | -          | -          | 09/30/2024 |
| -            | 534,671.00   | 534,671.00 | -          | 02/15/2025 |
| -            | 1,304,671.00 | 534,671.00 | 770,000.00 | 08/15/2025 |
| 1,839,342.00 | -            | -          | -          | 09/30/2025 |
| -            | 531,943.00   | 531,943.00 | -          | 02/15/2026 |
| -            | 1,311,943.00 | 531,943.00 | 780,000.00 | 08/15/2026 |
| 1,843,886.00 | -            | -          | -          | 09/30/2026 |
| -            | 528,684.50   | 528,684.50 | -          | 02/15/2027 |
| -            | 1,313,684.50 | 528,684.50 | 785,000.00 | 08/15/2027 |
| 1,842,369.00 | -            | -          | -          | 09/30/2027 |
| -            | 524,859.25   | 524,859.25 | -          | 02/15/2028 |
| -            | 1,319,859.25 | 524,859.25 | 795,000.00 | 08/15/2028 |
| 1,844,718.50 | -            | -          | -          | 09/30/2028 |
| -            | 520,529.50   | 520,529.50 | -          | 02/15/2029 |
| -            | 1,325,529.50 | 520,529.50 | 805,000.00 | 08/15/2029 |
| 1,846,059.00 | -            | -          | -          | 09/30/2029 |
| -            | 515,614.50   | 515,614.50 | -          | 02/15/2030 |
| -            | 1,325,614.50 | 515,614.50 | 810,000.00 | 08/15/2030 |
| 1,841,229.00 | -            | -          | -          | 09/30/2030 |
| -            | 510,211.50   | 510,211.50 | -          | 02/15/2031 |
| -            | 1,330,211.50 | 510,211.50 | 820,000.00 | 08/15/2031 |
| 1,840,423.00 | -            | -          | -          | 09/30/2031 |
| -            | 504,060.00   | 504,060.00 | -          | 02/15/2032 |
| -            | 1,344,060.00 | 504,060.00 | 840,000.00 | 08/15/2032 |
| 1,848,120.00 | -            | -          | -          | 09/30/2032 |
| -            | 496,764.50   | 496,764.50 | -          | 02/15/2033 |
| -            | 1,346,764.50 | 496,764.50 | 850,000.00 | 08/15/2033 |
| 1,843,529.00 | -            | -          | -          | 09/30/2033 |
| -            | 488,567.50   | 488,567.50 | -          | 02/15/2034 |
| -            | 1,368,567.50 | 488,567.50 | 880,000.00 | 08/15/2034 |
| 1,857,135.00 | -            | -          | -          | 09/30/2034 |
| -            | 479,625.75   | 479,625.75 | -          | 02/15/2035 |
| -            | 1,369,625.75 | 479,625.75 | 890,000.00 | 08/15/2035 |
| 1,849,251.50 | -            | -          | -          | 09/30/2035 |
|              | 470.091.25   | 470,091.25 | _          | 02/15/2036 |

Aggregate | 7/ 7/2022 | 12:47 PM

Aggregate Debt Service

City of Lockhart Portion

Does not include \$126,349.25 of Capitalized Interest on Series 2021. See Schedule for Series 2021.

## **Aggregate Debt Service**

Part 2 of 3

| Fiscal Total | Total P+I    | Interest   | Principal    | Date       |
|--------------|--------------|------------|--------------|------------|
| -            | 1,380,091.25 | 470,091.25 | 910,000.00   | 08/15/2036 |
| 1,850,182.50 | -            | -          | -            | 09/30/2036 |
| -            | 459,936.00   | 459,936.00 | -            | 02/15/2037 |
| -            | 1,389,936.00 | 459,936.00 | 930,000.00   | 08/15/2037 |
| 1,849,872.00 |              | _          | -            | 09/30/2037 |
| -            | 449,219.00   | 449,219.00 | -            | 02/15/2038 |
| -            | 1,409,219.00 | 449,219.00 | 960,000.00   | 08/15/2038 |
| 1,858,438.00 | - · · ·      | _          | -            | 09/30/2038 |
| -            | 437,948.50   | 437,948.50 | -            | 02/15/2039 |
| -            | 1,767,948.50 | 437,948.50 | 1,330,000.00 | 08/15/2039 |
| 2,205,897.00 |              | -          |              | 09/30/2039 |
| -            | 419,627.00   | 419,627.00 | -            | 02/15/2040 |
| -            | 2,114,627.00 | 419,627.00 | 1,695,000.00 | 08/15/2040 |
| 2,534,254.00 |              | -          |              | 09/30/2040 |
|              | 395,146.75   | 395,146.75 | -            | 02/15/2041 |
| -            | 2,135,146.75 | 395,146.75 | 1,740,000.00 | 08/15/2041 |
| 2,530,293.50 | -            | -<br>-     | -            | 09/30/2041 |
|              | 369,185.00   | 369,185.00 | -            | 02/15/2042 |
| -            | 2,164,185.00 | 369,185.00 | 1,795,000.00 | 08/15/2042 |
| 2,533,370.00 | _            | -          | _            | 09/30/2042 |
|              | 341,377.25   | 341,377.25 | -            | 02/15/2043 |
| -            | 2,186,377.25 | 341,377.25 | 1,845,000.00 | 08/15/2043 |
| 2,527,754.50 |              | -          |              | 09/30/2043 |
| _,,,         | 312,743.00   | 312,743.00 | -            | 02/15/2044 |
|              | 2,212,743.00 | 312,743.00 | 1,900,000.00 | 08/15/2044 |
| 2,525,486.00 |              | -          |              | 09/30/2044 |
|              | 282,159.00   | 282,159.00 | -            | 02/15/2045 |
| -            | 2,247,159.00 | 282,159.00 | 1,965,000.00 | 08/15/2045 |
| 2,529,318.00 | -            | -          | -            | 09/30/2045 |
|              | 250,901.50   | 250,901.50 | -            | 02/15/2046 |
| -            | 2,280,901.50 | 250,901.50 | 2,030,000.00 | 08/15/2046 |
| 2,531,803.00 |              |            | _,           | 09/30/2046 |
| _,           | 217,364.50   | 217,364.50 | -            | 02/15/2047 |
| -            | 2,307,364.50 | 217,364.50 | 2,090,000.00 | 08/15/2047 |
| 2,524,729.00 |              |            |              | 09/30/2047 |
|              | 182,571.75   | 182,571.75 | _            | 02/15/2048 |
| -            | 2,342,571.75 | 182,571.75 | 2,160,000.00 | 08/15/2048 |
| 2,525,143.50 | -            | -          |              | 09/30/2048 |
| 2,525,145.50 | 146,533.25   | 146,533.25 | _            | 02/15/2049 |
|              | 2,116,533.25 | 146,533.25 | 1,970,000.00 | 08/15/2049 |
| 2,263,066.50 | -            |            |              | 09/30/2049 |

## **Aggregate Debt Service**

Part 3 of 3

39,505,000.00

| Fiscal Total | Total P+I       | Interest        | Principal       | Date       |
|--------------|-----------------|-----------------|-----------------|------------|
| -            | 114,444.75      | 114,444.75      | -               | 02/15/2050 |
| -            | 2,064,444.75    | 114,444.75      | 1,950,000.00    | 08/15/2050 |
| 2,178,889.50 | -               | -               | -               | 09/30/2050 |
| -            | 82,009.50       | 82,009.50       | -               | 02/15/2051 |
| -            | 1,732,009.50    | 82,009.50       | 1,650,000.00    | 08/15/2051 |
| 1,814,019.00 | -               | -               | -               | 09/30/2051 |
| -            | 53,065.00       | 53,065.00       | -               | 02/15/2052 |
| -            | 1,138,065.00    | 53,065.00       | 1,085,000.00    | 08/15/2052 |
| 1,191,130.00 | -               | -               | -               | 09/30/2052 |
| -            | 31,617.00       | 31,617.00       | -               | 02/15/2053 |
| -            | 1,166,617.00    | 31,617.00       | 1,135,000.00    | 08/15/2053 |
| 1,198,234.00 | -               | -               | -               | 09/30/2053 |
| -            | 9,169.00        | 9,169.00        | -               | 02/15/2054 |
| -            | 539,169.00      | 9,169.00        | 530,000.00      | 08/15/2054 |
| 548,338.00   | -               | -               | -               | 09/30/2054 |
| -            | \$62,896,115.69 | \$23,391,115.69 | \$39,505,000.00 | Total      |