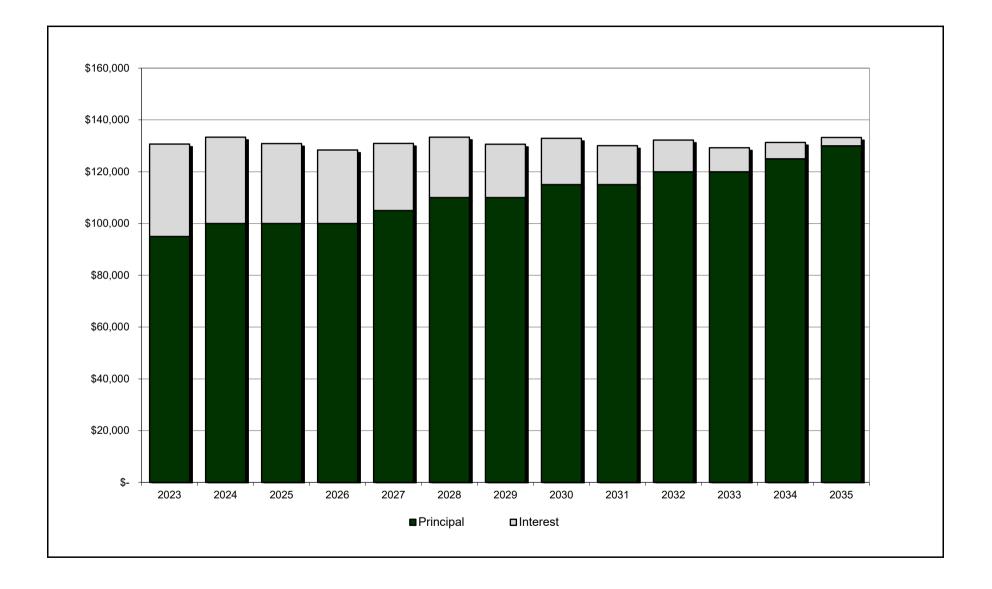

#### City of Lockhart, Texas Outstanding General Obligation Debt as of FY 2023

|               | \$16,685<br>Comb Tax &<br>Series 2 | Rev C/O  | \$6,530<br>GO Ref E<br>Series | Bonds    | \$4,050<br>Ltd Tax<br>Series 2 | Note     |  |
|---------------|------------------------------------|----------|-------------------------------|----------|--------------------------------|----------|--|
| FYE 9/30      | Principal (000s)                   | Coupon   | Principal (000s)              | Coupon   | Principal (000s)               | Coupon   |  |
| 2023          | 830                                | 4.000%   | 755                           | 2.250%   | 530                            | 2.610%   |  |
| 2024          | 860                                | 4.000%   | 765                           | 3.000%   | 550                            | 2.610%   |  |
| 2025          | 895                                | 5.000%   | 795                           | 4.000%   | 565                            | 2.610%   |  |
| 2026          | 940                                | 3.000%   | 835                           | 4.000%   | 580                            | 2.610%   |  |
| 2027          | 970                                | 3.000%   | 865                           | 4.000%   | 590                            | 2.610%   |  |
| 2028          | 1,000                              | 3.000%   | 910                           | 4.000%   | 610                            | 2.610%   |  |
| 2029          | 1,070                              | 3.000%   |                               |          | 625                            | 2.610%   |  |
| 2030          | 1,100                              | 3.125%   |                               |          |                                |          |  |
| 2031          | 1,135                              | 3.250%   |                               |          |                                |          |  |
| 2032          | 1,170                              | 3.250%   |                               |          |                                |          |  |
| 2033          | 1,210                              | 3.375%   |                               |          |                                |          |  |
| 2034          | 1,250                              | 3.375%   |                               |          |                                |          |  |
| 2035          | 1,295                              | 3.500%   |                               |          |                                |          |  |
| Total         | \$13,725                           |          | \$4,925                       |          | \$4,050                        |          |  |
| Next Call     | August 1, 20                       | 24 @ par | August 1, 20                  | 25 @ par | Any Date                       | @ par    |  |
| Delivery Date | April 9, 2                         | 2015     | April 12,                     | 2016     | June 30,                       | 2022     |  |
| Principal Due | Augus                              | t 1      | Augus                         | st 1     | Februa                         | iry 1    |  |
| Interest Due  | February 1                         | August 1 | February 1                    | August 1 | February 1                     | August 1 |  |
| Insurance     | BAN                                | 1        | Non                           | None     |                                | None     |  |
| Paying Agent  | BOK                                | F        | The Bank of New Y<br>Company  |          | TIB, N                         | .A.      |  |
| Purpose       | New Mo                             | oney     | RE of 09 CO                   | & 09 Bds | New Mo                         | oney     |  |