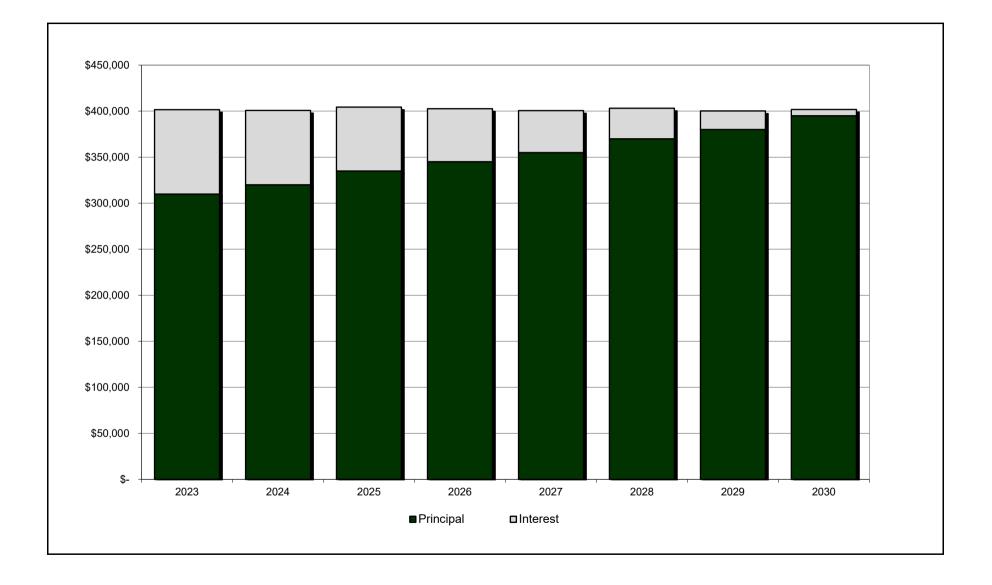

## GUADALUPE-BLANCO RIVER AUTHORITY (City of Lockhart Project)

Guadalupe-Blanco River Authority (City of Lockhart, Texas Project) Outstanding Debt as of FY 2023

#### **Guadalupe-Blanco River Auth (Luling Water Treatment Plant Division)**

\$4,950,000 Treated Water Delivery System Contract Revenue Refunding Bonds, Series 2014 Paying Agent: Regions Bank Callable: February 15, 2024 @ apr

### **Debt Service Schedule**

| Fiscal Tota | Total P+I      | Interest     | Principal      | Date       |
|-------------|----------------|--------------|----------------|------------|
|             | 358,472.50     | 48,472.50    | 310,000.00     | 02/15/2023 |
|             | 43,125.00      | 43,125.00    | -              | 08/15/2023 |
| 401,597.50  | -              | -            | -              | 08/31/2023 |
|             | 363,125.00     | 43,125.00    | 320,000.00     | 02/15/2024 |
|             | 37,605.00      | 37,605.00    | -              | 08/15/2024 |
| 400,730.00  | -              | -            | -              | 08/31/2024 |
|             | 372,605.00     | 37,605.00    | 335,000.00     | 02/15/2025 |
|             | 31,826.25      | 31,826.25    | -<br>-         | 08/15/2025 |
| 404,431.25  | -              | -            | -              | 08/31/2025 |
|             | 376,826.25     | 31,826.25    | 345,000.00     | 02/15/2026 |
|             | 25,875.00      | 25,875.00    |                | 08/15/2026 |
| 402,701.25  | -              | -            | -              | 08/31/2026 |
|             | 380,875.00     | 25,875.00    | 355,000.00     | 02/15/2027 |
|             | 19,751.25      | 19,751.25    | -<br>-         | 08/15/2027 |
| 400,626.25  | -              | -            | -              | 08/31/2027 |
|             | 389,751.25     | 19,751.25    | 370,000.00     | 02/15/2028 |
|             | 13,368.75      | 13,368.75    | -<br>-         | 08/15/2028 |
| 403,120.00  | -              | -            | -              | 08/31/2028 |
|             | 393,368.75     | 13,368.75    | 380,000.00     | 02/15/2029 |
|             | 6,813.75       | 6,813.75     | -              | 08/15/2029 |
| 400,182.50  | -              | -            | -              | 08/31/2029 |
|             | 401,813.75     | 6,813.75     | 395,000.00     | 02/15/2030 |
| 401,813.75  | -              | -            | -              | 08/31/2030 |
|             | \$3,215,202.50 | \$405,202.50 | \$2,810,000.00 | Total      |