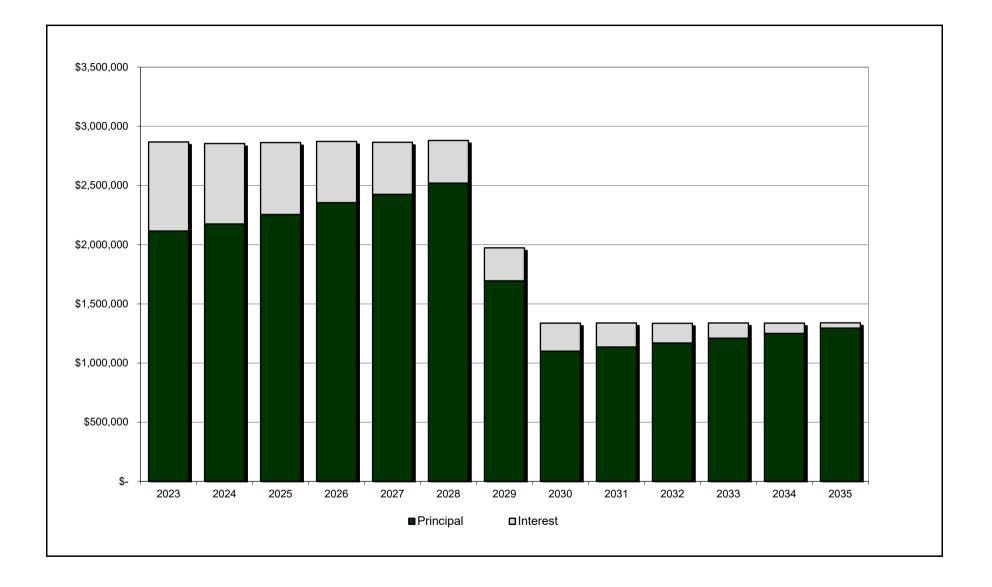

## GENERAL OBLIGATION DEBT SERVICE REQUIREMENTS

Aggregate General Obligation Debt Service

## **Aggregate Debt Service**

Part 1 of 2

| Fiscal Total | Total P+I       | Interest       | Principal       | Date       |
|--------------|-----------------|----------------|-----------------|------------|
| -            | -               | -              | -               | 09/30/2022 |
| -            | 914,717.38      | 384,717.38     | 530,000.00      | 02/01/2023 |
| -            | 1,953,698.50    | 368,698.50     | 1,585,000.00    | 08/01/2023 |
| 2,868,415.88 |                 | -              | _               | 09/30/2023 |
| -            | 893,604.75      | 343,604.75     | 550,000.00      | 02/01/2024 |
| -            | 1,961,427.25    | 336,427.25     | 1,625,000.00    | 08/01/2024 |
| 2,855,032.00 | -               | -              | -               | 09/30/2024 |
| -            | 872,752.25      | 307,752.25     | 565,000.00      | 02/01/2025 |
| -            | 1,990,379.00    | 300,379.00     | 1,690,000.00    | 08/01/2025 |
| 2,863,131.25 |                 | -              | _               | 09/30/2025 |
| -            | 842,104.00      | 262,104.00     | 580,000.00      | 02/01/2026 |
| -            | 2,029,535.00    | 254,535.00     | 1,775,000.00    | 08/01/2026 |
| 2,871,639.00 |                 | -              | _               | 09/30/2026 |
| -            | 813,735.00      | 223,735.00     | 590,000.00      | 02/01/2027 |
| -            | 2,051,035.50    | 216,035.50     | 1,835,000.00    | 08/01/2027 |
| 2,864,770.50 | -               | -              | -               | 09/30/2027 |
| -            | 794,185.50      | 184,185.50     | 610,000.00      | 02/01/2028 |
| -            | 2,086,225.00    | 176,225.00     | 1,910,000.00    | 08/01/2028 |
| 2,880,410.50 |                 | -              | -               | 09/30/2028 |
| -            | 768,025.00      | 143,025.00     | 625,000.00      | 02/01/2029 |
| -            | 1,204,868.75    | 134,868.75     | 1,070,000.00    | 08/01/2029 |
| 1,972,893.75 | <u> </u>        | -              | _               | 09/30/2029 |
| -            | 118,818.75      | 118,818.75     | -               | 02/01/2030 |
| -            | 1,218,818.75    | 118,818.75     | 1,100,000.00    | 08/01/2030 |
| 1,337,637.50 |                 | -<br>-         | -               | 09/30/2030 |
| -            | 101,631.25      | 101,631.25     | -               | 02/01/2031 |
| -            | 1,236,631.25    | 101,631.25     | 1,135,000.00    | 08/01/2031 |
| 1,338,262.50 |                 | -<br>-         | -               | 09/30/2031 |
| -            | 83,187.50       | 83,187.50      | -               | 02/01/2032 |
| -            | 1,253,187.50    | 83,187.50      | 1,170,000.00    | 08/01/2032 |
| 1,336,375.00 | -               | -              | -               | 09/30/2032 |
| -            | 64,175.00       | 64,175.00      | -               | 02/01/2033 |
| -            | 1,274,175.00    | 64,175.00      | 1,210,000.00    | 08/01/2033 |
| 1,338,350.00 | -               | -              | -               | 09/30/2033 |
| -            | 43,756.25       | 43,756.25      | -               | 02/01/2034 |
| -            | 1,293,756.25    | 43,756.25      | 1,250,000.00    | 08/01/2034 |
| 1,337,512.50 | -               | -              | -               | 09/30/2034 |
| -            | 22,662.50       | 22,662.50      | -               | 02/01/2035 |
| -            | 1,317,662.50    | 22,662.50      | 1,295,000.00    | 08/01/2035 |
| 1,340,325.00 |                 | -              | -               | 09/30/2035 |
|              | \$27,204,755.38 | \$4,504,755.38 | \$22,700,000.00 | Total      |

Aggregate | 7/ 5/2022 | 11:39 AM

Aggregate General Obligation Debt Service

## **Aggregate Debt Service**

Part 2 of 2