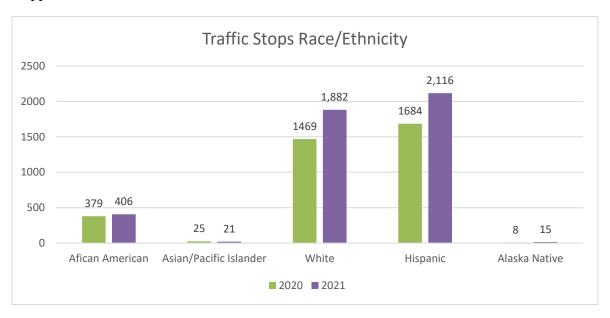

# **Traffic Stops Race/Ethnicity**

Stops by race/ethnicity in 2021 are like those stops reported in 2020. Hispanic Drivers were stopped 48% of the time. African American were stopped 9% of the time and White drivers were stopped 42% of the time.