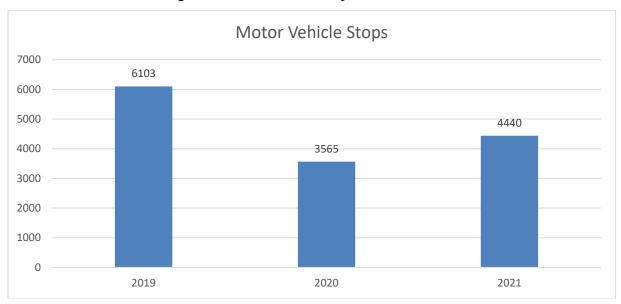

### Motor vehicle stops.

As shown in the following chart, motor vehicle stops increase 20% from 2020 to 2021.