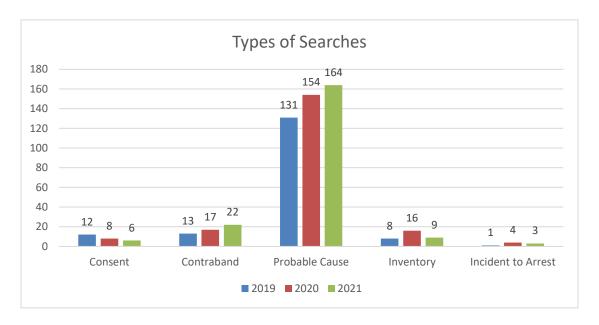

### Search type and race/ethnicity.

53% of those searches were Hispanic drivers (109), 30% of those searches were White drivers (61) and 16% of those searches were African American drivers (33).

The chart below shows the types of searches.