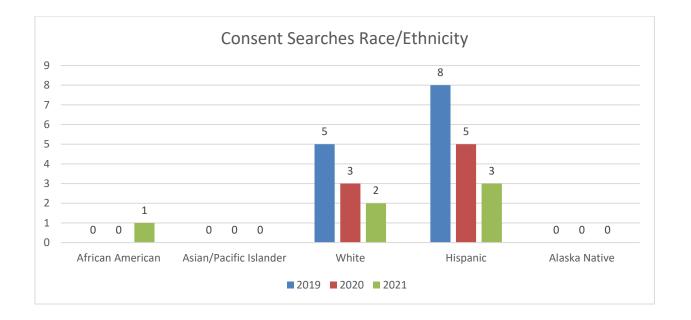

Consent searches have consistently been decreasing from 12 in 2019, 8 in 2020 and 6 in

Hispanic drivers were search by consent three times or .014% of total searches. White drivers were search by consent 2 times or .009% and African American drivers were search by consent one time or .004%