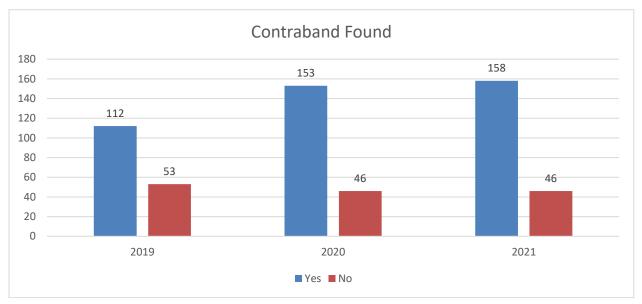

#### Searches resulting from motor vehicle stops productive rates.

Productive searches are searches where contraband is found (e.g., drugs or weapons). The chart below shows that, for all searches, productivity was 68% in 2019, 77% in 2020 and 77% in 2021.