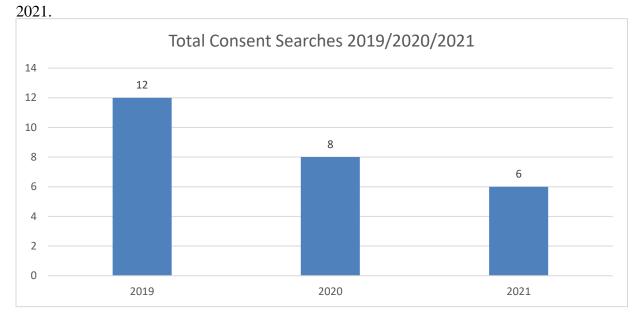

#### Consent searches resulting from motor vehicle stops.

Searches that result from motor vehicle stops can be categorized as consent or non-consent searches:

- Consent searches are discretionary searches they occur when the officer asks for permission to conduct the search and the citizen consents to be searched. Under most circumstances, a driver must give permission for a search in writing before a consent search can be initiated.
- Non-consent searches are non-discretionary searches and occur after an arrest or if the officer develops probable cause. Probable cause requires reasonable grounds to suspect a person has committed or is committing a crime and gives an officer the legal authority to search without consent.

Consent searches have consistently been decreasing from 12 in 2019, 8 in 2020 and 6 in

Hispanic drivers were search by consent three times or .014% of total searches. White drivers were search by consent 2 times or .009% and African American drivers were search by consent one time or .004%