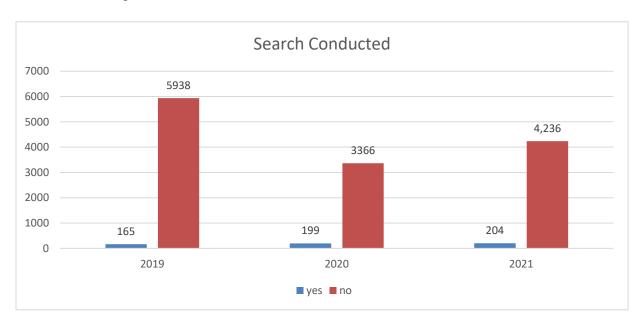

#### **Searches resulting from motor vehicle stops:**

The number of searches resulting from motor vehicle stops increased from 199 in 2020 to 204 in 2021. The search rate (searches as a percent of stops) was 4.5% during 2021, down slightly from 5.5% during 2020.