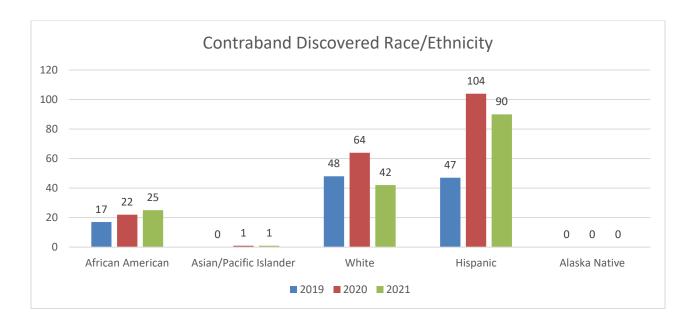

#### Searches resulting from motor vehicle stops productive rates.

Productive searches are searches where contraband is found (e.g., drugs or weapons). The chart below shows that, for all searches, productivity was 68% in 2019, 77% in 2020 and 77% in 2021.