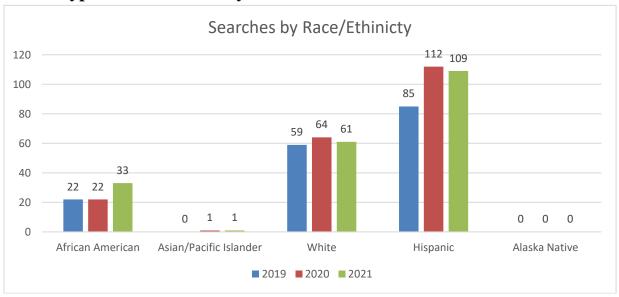

### Search type and race/ethnicity.

53% of those searches were Hispanic drivers (109), 30% of those searches were White drivers (61) and 16% of those searches were African American drivers (33).

The chart below shows the types of searches.